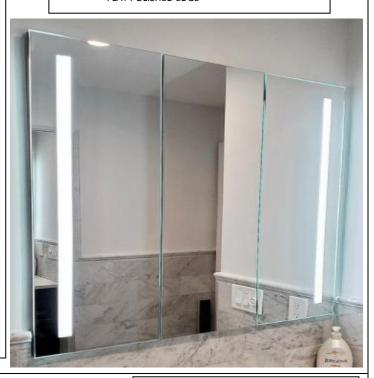

# **LED MEDICINE CABINET**

MODEL#: PHA 4540-3D (2)

### **FEATURES:**

- 15 + 15 + 15 X 40" FULLY MIRRORED LED DOORS.
- FOUR ADJUSTABLE 3/8" THICK HIGH POLISHED GLASS SHELVES. BEHIND DOORS.
- INFINITELY ADJUSTABLE SHELVING WITH LOCKDOWN MECHANISM (NO HOLES IN CABINET).
- 6000K (COOL WHITE) OR 3500K (WARM WHITE).
- BRIGHTNESS: 3300 LUMENS.
- JUNCTION BOX INCLUDED.
- LEFT DOOR HINGED ON THE RIGHT, CENTER AND RIGHT DOORS HINGED ON THE LEFT AS A STANDARD.
- 165-DEGREE PROPRIETARY SOFT CLOSE HEAVY DUTY HINGES.
- FULL GASKET BEHIND DOOR.
- HIGH RESOLUTION SILVER PLATE GLASS MIRRORS FRONT, BACK OF DOOR AND BACK WALL.
- BACK WALL MIRROR FULLY SEALED.

### **MIRROR FINISHES:**

FLAT POLISHED EDGE

**OVERALL SIZE DIMENSION:** 45" WIDE X 40" HIGH X 6 5/8" DEEP

**ROUGH OPENING DIMENSION:** 44 3/8" WIDE X 39 3/8" HIGH X 5 1/2"

DEEP

DOOR THICKNESS: 1 3/16"